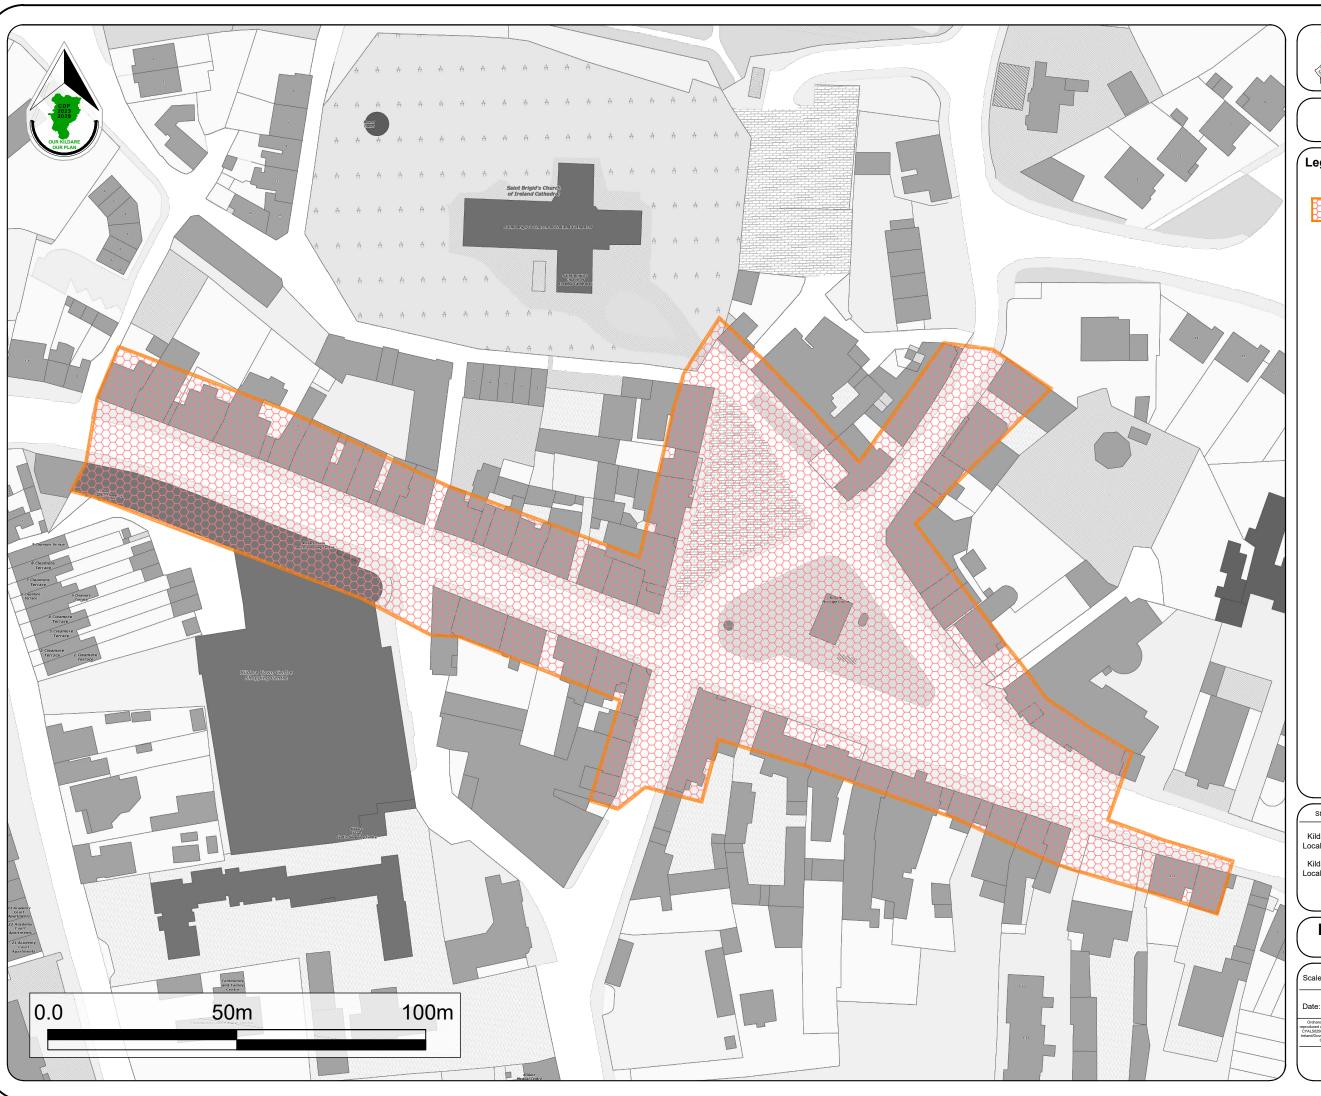

#### Kildare Town Local Area Plan 2023 - 2029

Legend :

Core Retail Area

| Stage                           | Date       | Description                        |
|---------------------------------|------------|------------------------------------|
| Kildare Town<br>Local Area Plan | 06/12/2023 | Date the Plan comes into effect    |
| Kildare Town<br>Local Area Plan | 26/10/2023 | Plan adopted by Elected<br>Members |
|                                 |            | J                                  |

### Economic Development Core Retail Area

| / ~ |                                                        |                                                                                      |                      |   |                           |                        |
|-----|--------------------------------------------------------|--------------------------------------------------------------------------------------|----------------------|---|---------------------------|------------------------|
| /   | Scale:                                                 | N.T.S.                                                                               |                      | N | lap Ref.:                 | 5.1                    |
|     | Date:                                                  | October                                                                              | 2023                 | _ | rawing No.:               | 200/23/1398            |
|     | reproduced under<br>CYAL50250173 (<br>Ireland/Governme | vey Ireland data<br>OSi Licence number<br>0 Ordnance Survey<br>nt of Ireland/Kildare | Drawn by:<br>D Dolan |   | Checked by:<br>L Crawford | Approved by J O'Reilly |