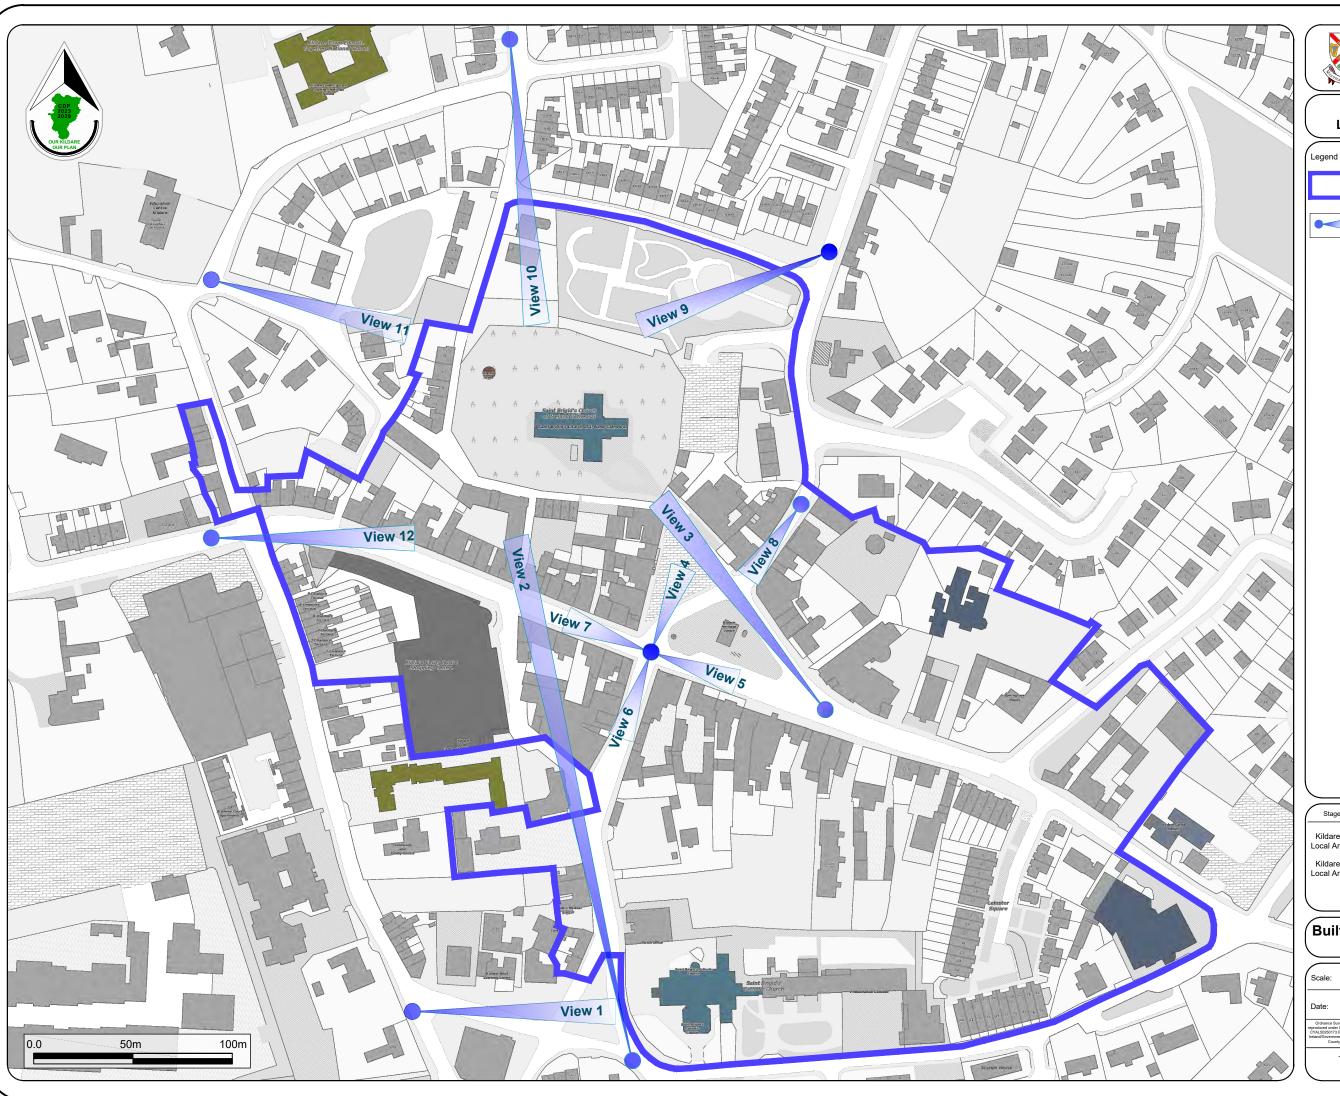

#### **Kildare Town Local Area Plan 2023 - 2029**

Kildare Town Architectural Conservation Area (ACA)

Architectural Conservation Area Views

| Stage                           | Date       | Description                        |  |  |  |
|---------------------------------|------------|------------------------------------|--|--|--|
| Kildare Town<br>Local Area Plan | 06/12/2023 | Date the Plan comes into effect    |  |  |  |
| Kildare Town<br>Local Area Plan | 26/10/2023 | Plan adopted by Elected<br>Members |  |  |  |
| (                               |            | J                                  |  |  |  |

## Built Heritage and Archaeology ACA Views

| 1 | Scale: N.T.S.                                                                   |                      |                          | Map Ref.: 8.3            |  |                            |  |
|---|---------------------------------------------------------------------------------|----------------------|--------------------------|--------------------------|--|----------------------------|--|
|   | Date: October 2023                                                              |                      | Drawing No.: 200/23/1399 |                          |  |                            |  |
|   | Ordnance Surve<br>reproduced under OS<br>CYAL50250173 © 0<br>Ireland/Government | Drawn by:<br>D Dolan |                          | Checked by<br>L Crawford |  | Approved by:<br>J O'Reilly |  |