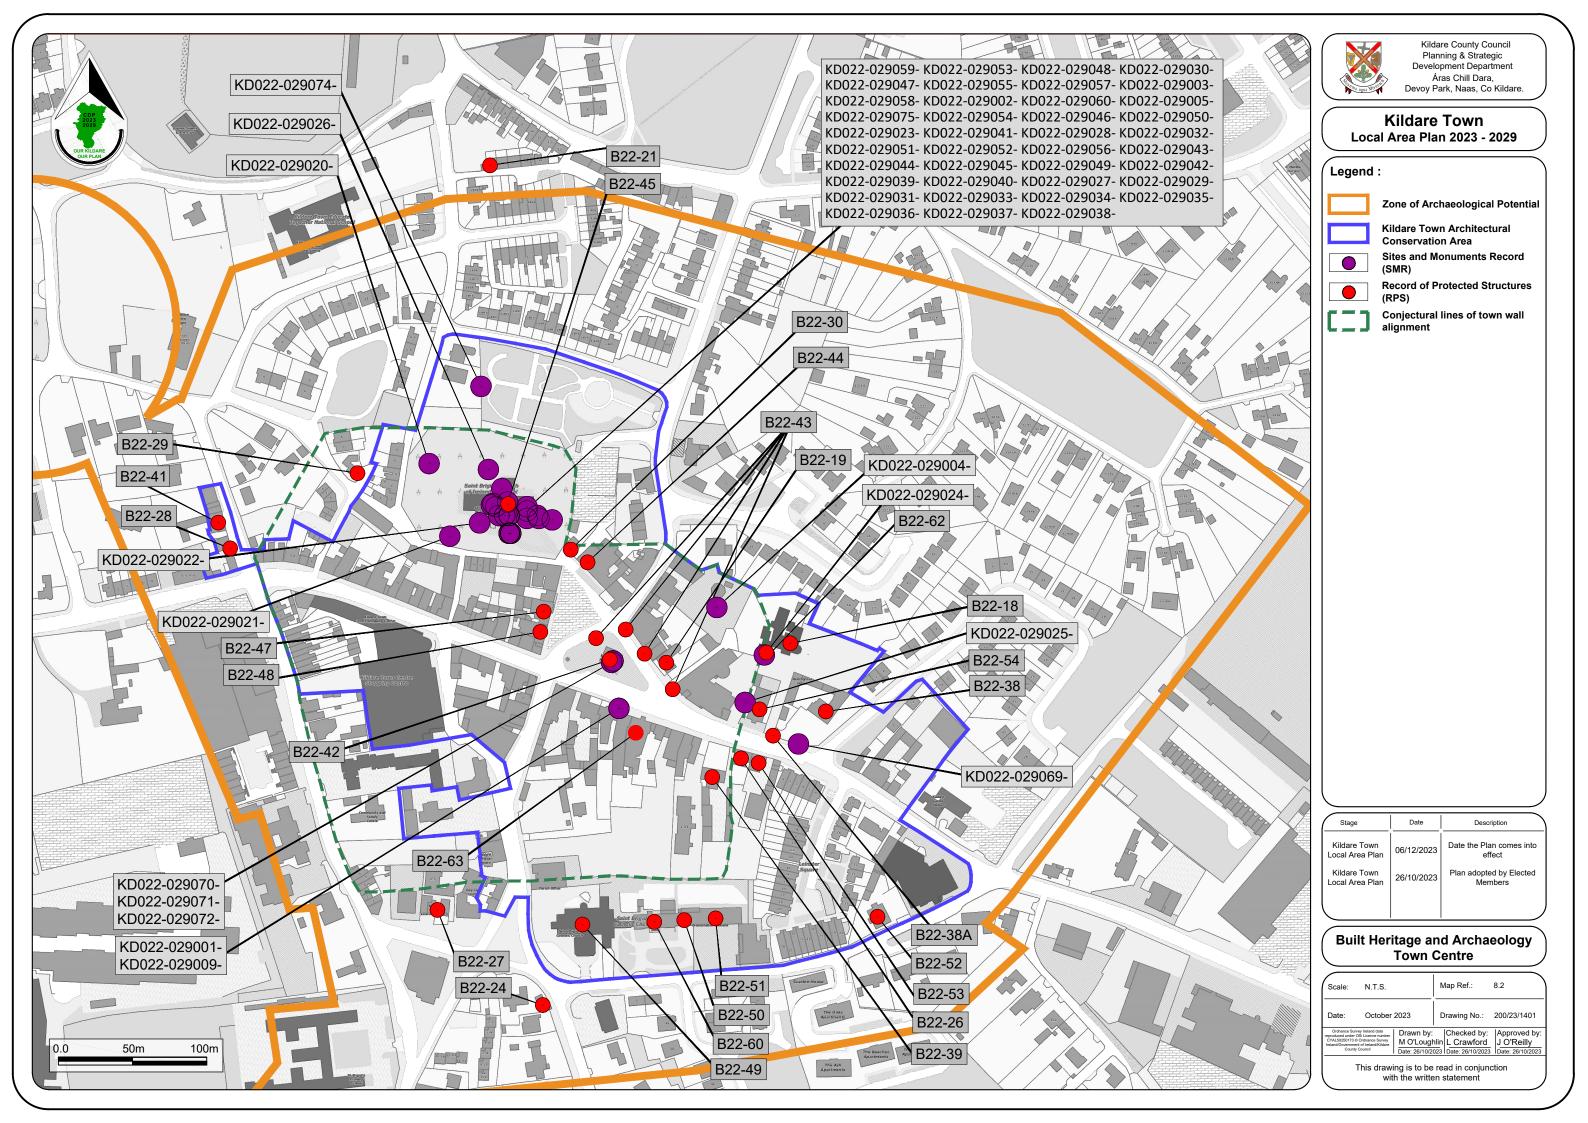

-------------------------------------|-------------------------------------------------------------------------------|-------------------------|---------------------|--------------------|
| Date:                                             | October                                                                       | 2023                    | Drawing No.:        | 200/23/1394        |
| reproduced un<br>number CYAL502<br>Survey Ireland | rvey Ireland data<br>nder OSi Licence<br>250173 © Ordnance<br>d/Government of | Drawn by:<br>M O'Loughl | Checked by          |                    |
| Ireland/Kildare                                   | County Council                                                                | Date: 26/10/20          | 122 Date: 26/40/202 | 3 Date: 26/10/2023 |









Kildare County Council Planning & Strategic Development Department Áras Chill Dara, Devoy Park, Naas, Co Kildare.

#### **Kildare Town Local Area Plan 2023 - 2029**



Kildare Town Architectural Conservation Area (ACA)



Architectural Conservation Area Views

| Stage                           | Date       | Description                        |  |  |  |
|---------------------------------|------------|------------------------------------|--|--|--|
| Kildare Town<br>Local Area Plan | 06/12/2023 | Date the Plan comes into effect    |  |  |  |
| Kildare Town<br>Local Area Plan | 26/10/2023 | Plan adopted by Elected<br>Members |  |  |  |
| (                               |            | J                                  |  |  |  |

## Built Heritage and Archaeology ACA Views

| 1 | Scale: