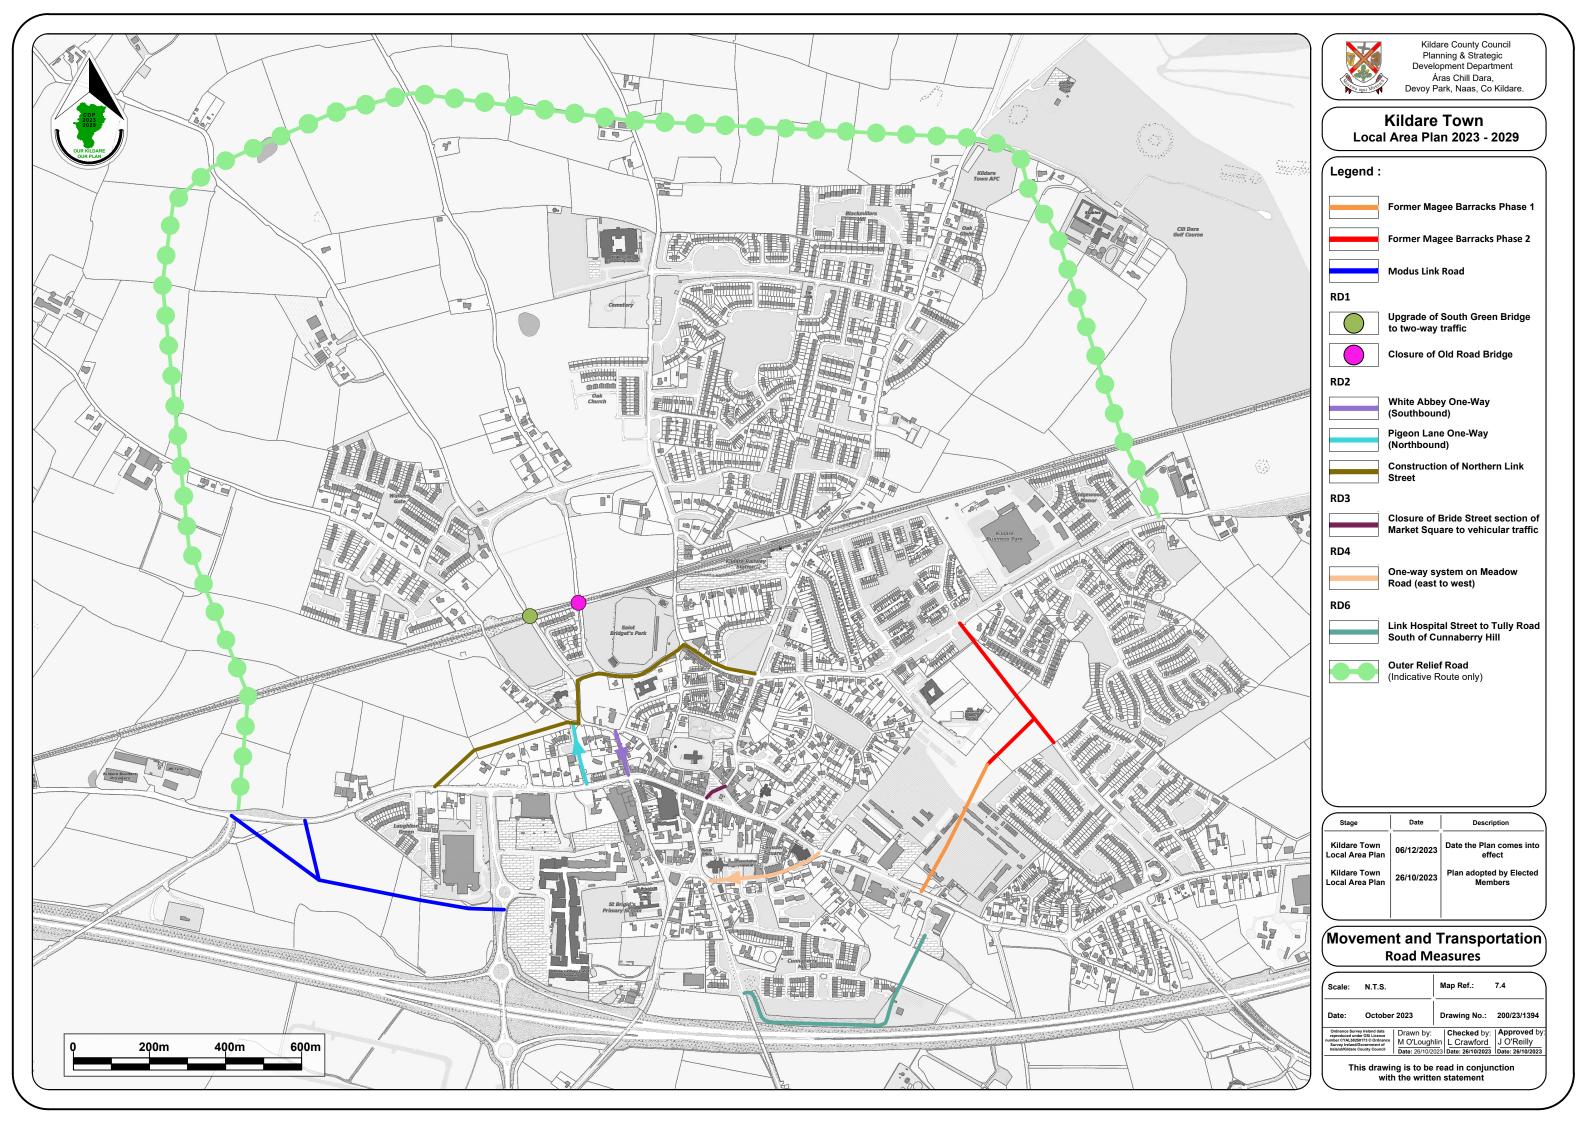

# Appendix A Maps

#### Maps

| Map 5.1   | Economic Development – Core Retail Area                                     |
|-----------|-----------------------------------------------------------------------------|
| Мар 6.1   | Homes and Communities – Strategic Open Space                                |
| Мар 7.1   | Movement and Transportation – Permeability Measures                         |
| Мар 7.2   | Movement and Transportation – Cycling Measures                              |
| Мар 7.3   | Movement and Transportation – Public Transport Measures                     |
| Мар 7.4   | Movement and Transportation – Road Measures                                 |
| Мар 7.5   | Movement and Transportation – Car Parking Measures                          |
| Мар 8.1   | Built Heritage and Archaeology                                              |
| Map 8.2   | Built Heritage and Archaeology – Town Centre                                |
| Map 8.3   | Built Heritage and Archaeology – ACA Views                                  |
| Map 8.4   | Built Heritage and Archaeology – Scenic Routes and Protected Views          |
| Мар 9.1   | Natural Heritage and Green Infrastructure                                   |
| Map 10.1  | Infrastructure and Environmental Services – Surface Water Management        |
| Map 10.2  | Infrastructure and Environmental Services – Strategic Flood Risk Assessment |
| Map 10.2a | Infrastructure and Environmental Services – SFRA Land Use Zoning Underlay   |
| Map 11.1  | Land Use Zoning - published separately                                      |
| Map 11.2  | Implementation                                                              |
|           |                                                                             |