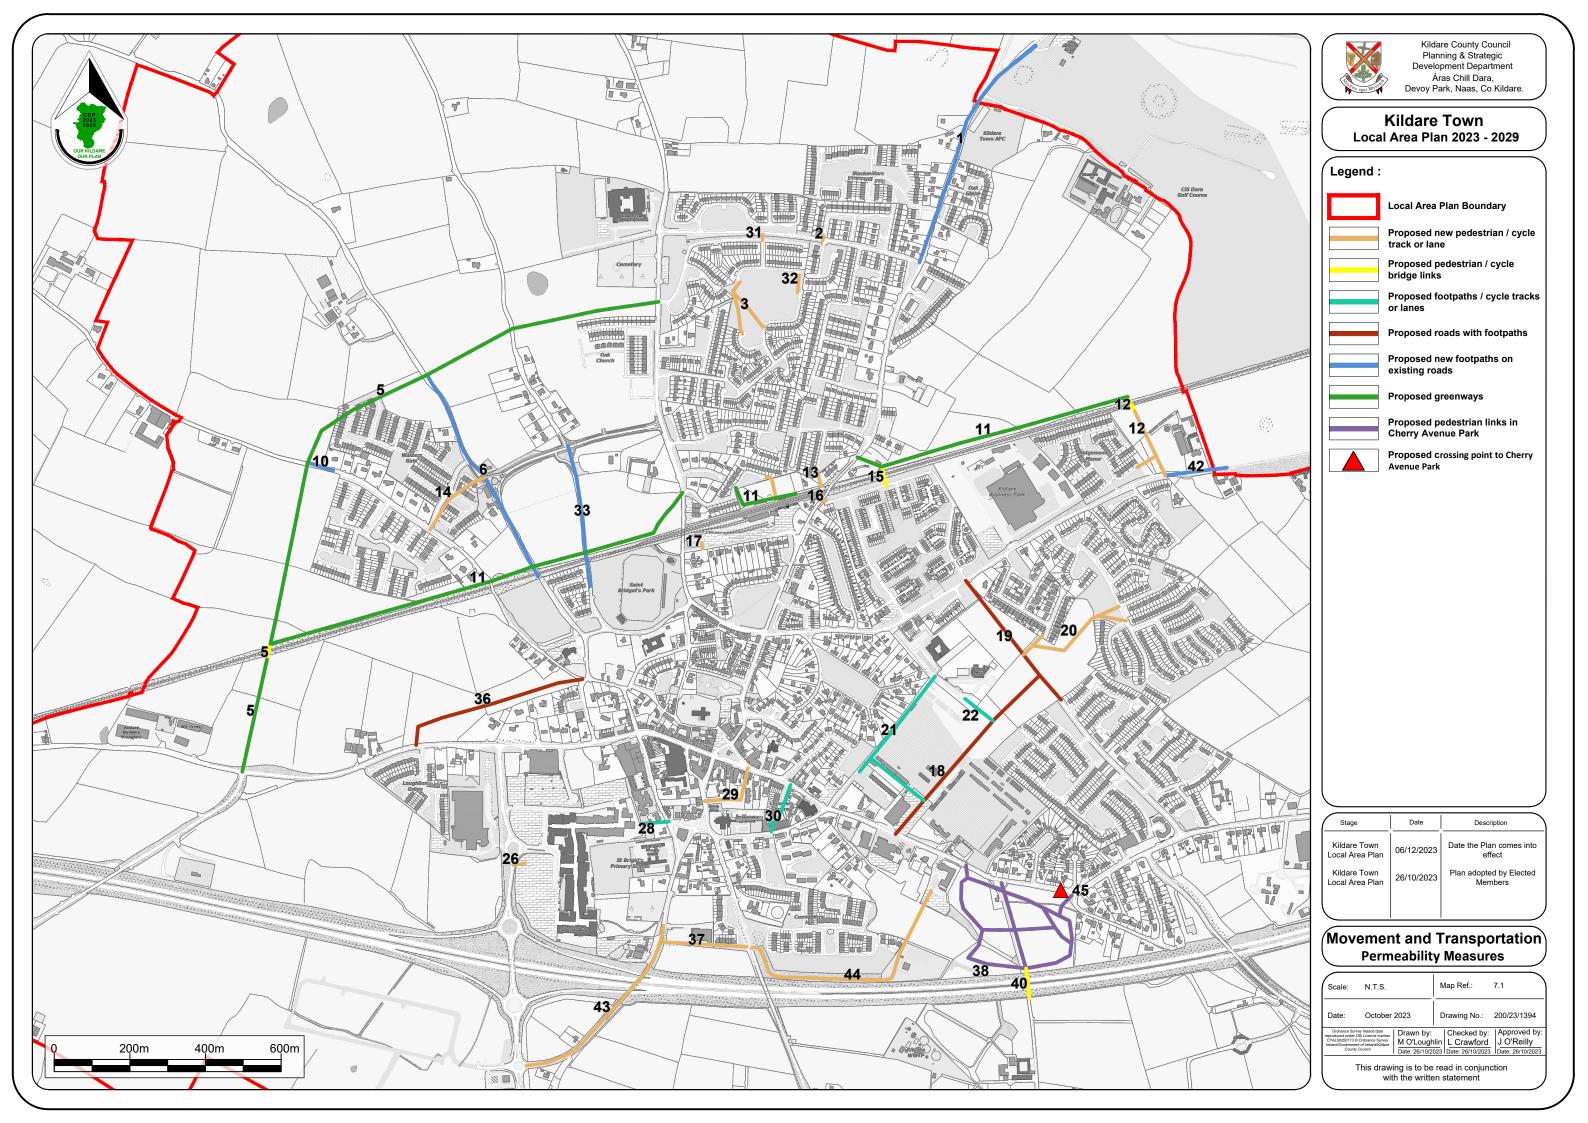

# Appendix A Maps

#### Maps

| Map 5.1   | Economic Development – Core Retail Area                                     |
|-----------|-----------------------------------------------------------------------------|
| Мар 6.1   | Homes and Communities – Strategic Open Space                                |
| Мар 7.1   | Movement and Transportation – Permeability Measures                         |
| Мар 7.2   | Movement and Transportation – Cycling Measures                              |
| Мар 7.3   | Movement and Transportation – Public Transport Measures                     |
| Мар 7.4   | Movement and Transportation – Road Measures                                 |
| Мар 7.5   | Movement and Transportation – Car Parking Measures                          |
| Мар 8.1   | Built Heritage and Archaeology                                              |
| Map 8.2   | Built Heritage and Archaeology – Town Centre                                |
| Map 8.3   | Built Heritage and Archaeology – ACA Views                                  |
| Map 8.4   | Built Heritage and Archaeology – Scenic Routes and Protected Views          |
| Мар 9.1   | Natural Heritage and Green Infrastructure                                   |
| Map 10.1  | Infrastructure and Environmental Services – Surface Water Management        |
| Map 10.2  | Infrastructure and Environmental Services – Strategic Flood Risk Assessment |
| Map 10.2a | Infrastructure and Environmental Services – SFRA Land Use Zoning Underlay   |
| Map 11.1  | Land Use Zoning - published separately                                      |
| Map 11.2  | Implementation                                                              |
|           |                                                                             |