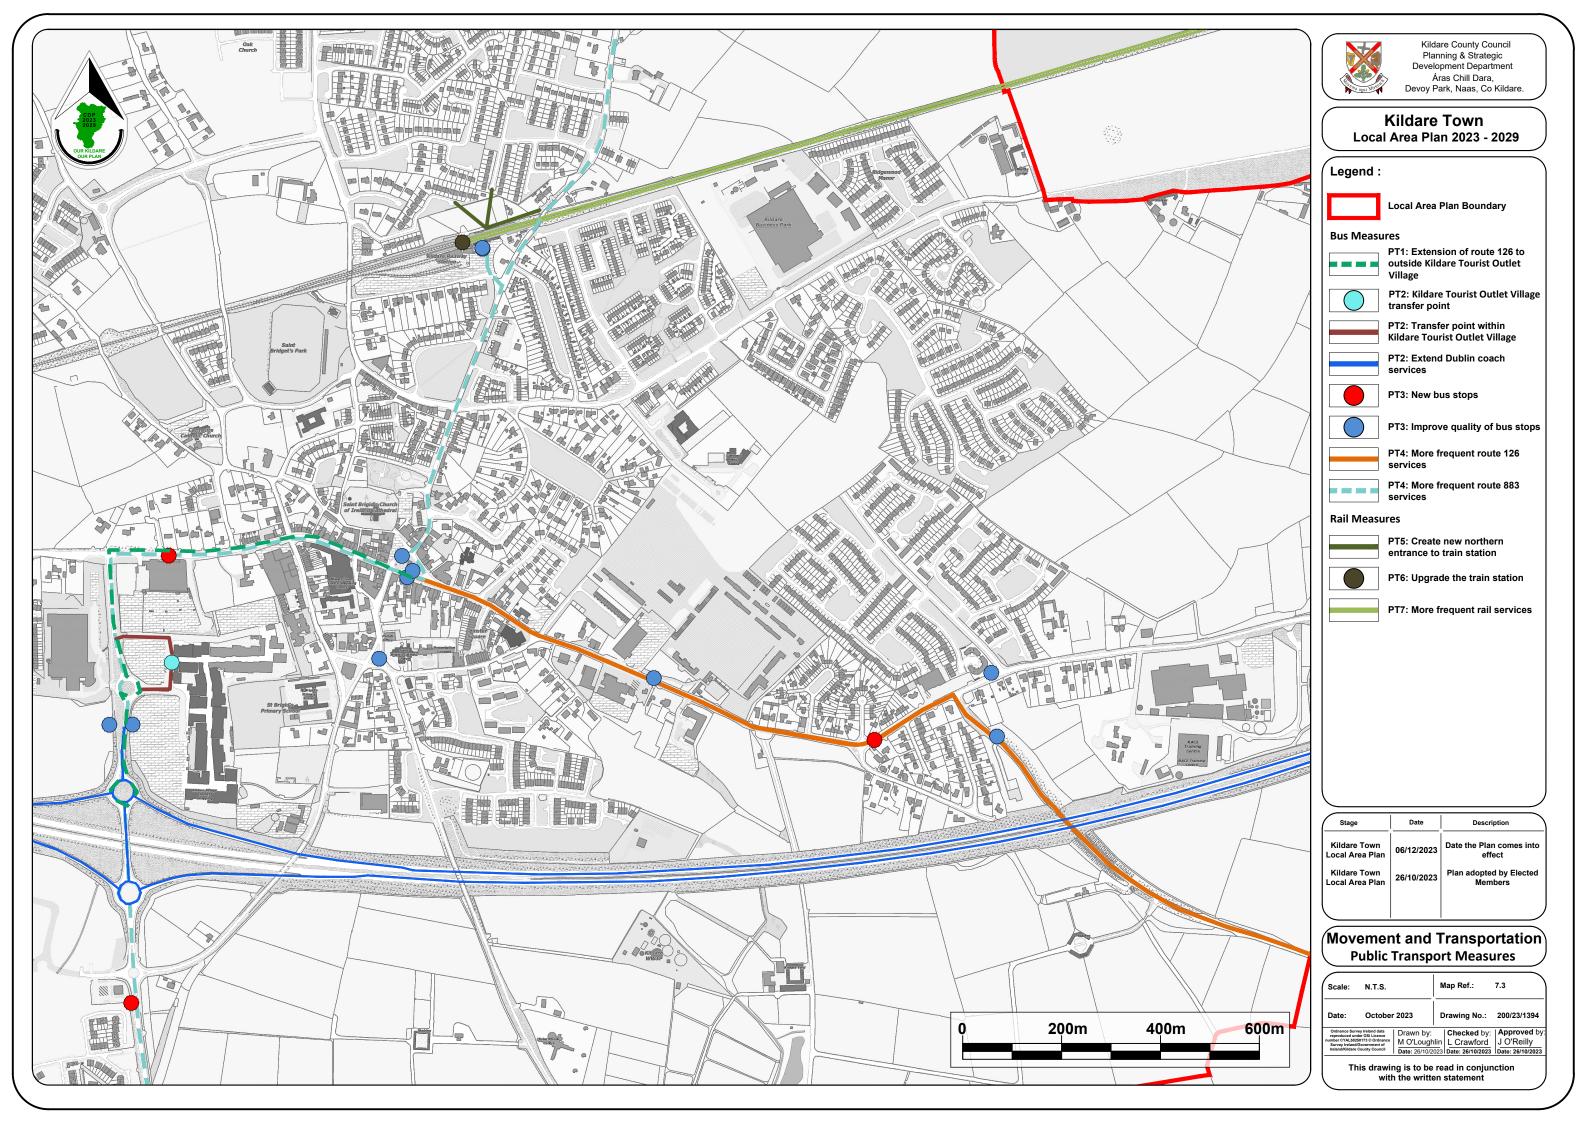

# Appendix A Maps

#### Maps

| Map 5.1   | Economic Development – Core Retail Area                                     |
|-----------|-----------------------------------------------------------------------------|
| Мар 6.1   | Homes and Communities – Strategic Open Space                                |
| Мар 7.1   | Movement and Transportation – Permeability Measures                         |
| Мар 7.2   | Movement and Transportation – Cycling Measures                              |
| Мар 7.3   | Movement and Transportation – Public Transport Measures                     |
| Мар 7.4   | Movement and Transportation – Road Measures                                 |
| Мар 7.5   | Movement and Transportation – Car Parking Measures                          |
| Мар 8.1   | Built Heritage and Archaeology                                              |
| Map 8.2   | Built Heritage and Archaeology – Town Centre                                |
| Map 8.3   | Built Heritage and Archaeology – ACA Views                                  |
| Map 8.4   | Built Heritage and Archaeology – Scenic Routes and Protected Views          |
| Мар 9.1   | Natural Heritage and Green Infrastructure                                   |
| Map 10.1  | Infrastructure and Environmental Services – Surface Water Management        |
| Map 10.2  | Infrastructure and Environmental Services – Strategic Flood Risk Assessment |
| Map 10.2a | Infrastructure and Environmental Services – SFRA Land Use Zoning Underlay   |
| Map 11.1  | Land Use Zoning - published separately                                      |
| Map 11.2  | Implementation                                                              |
|           |                                                                             |