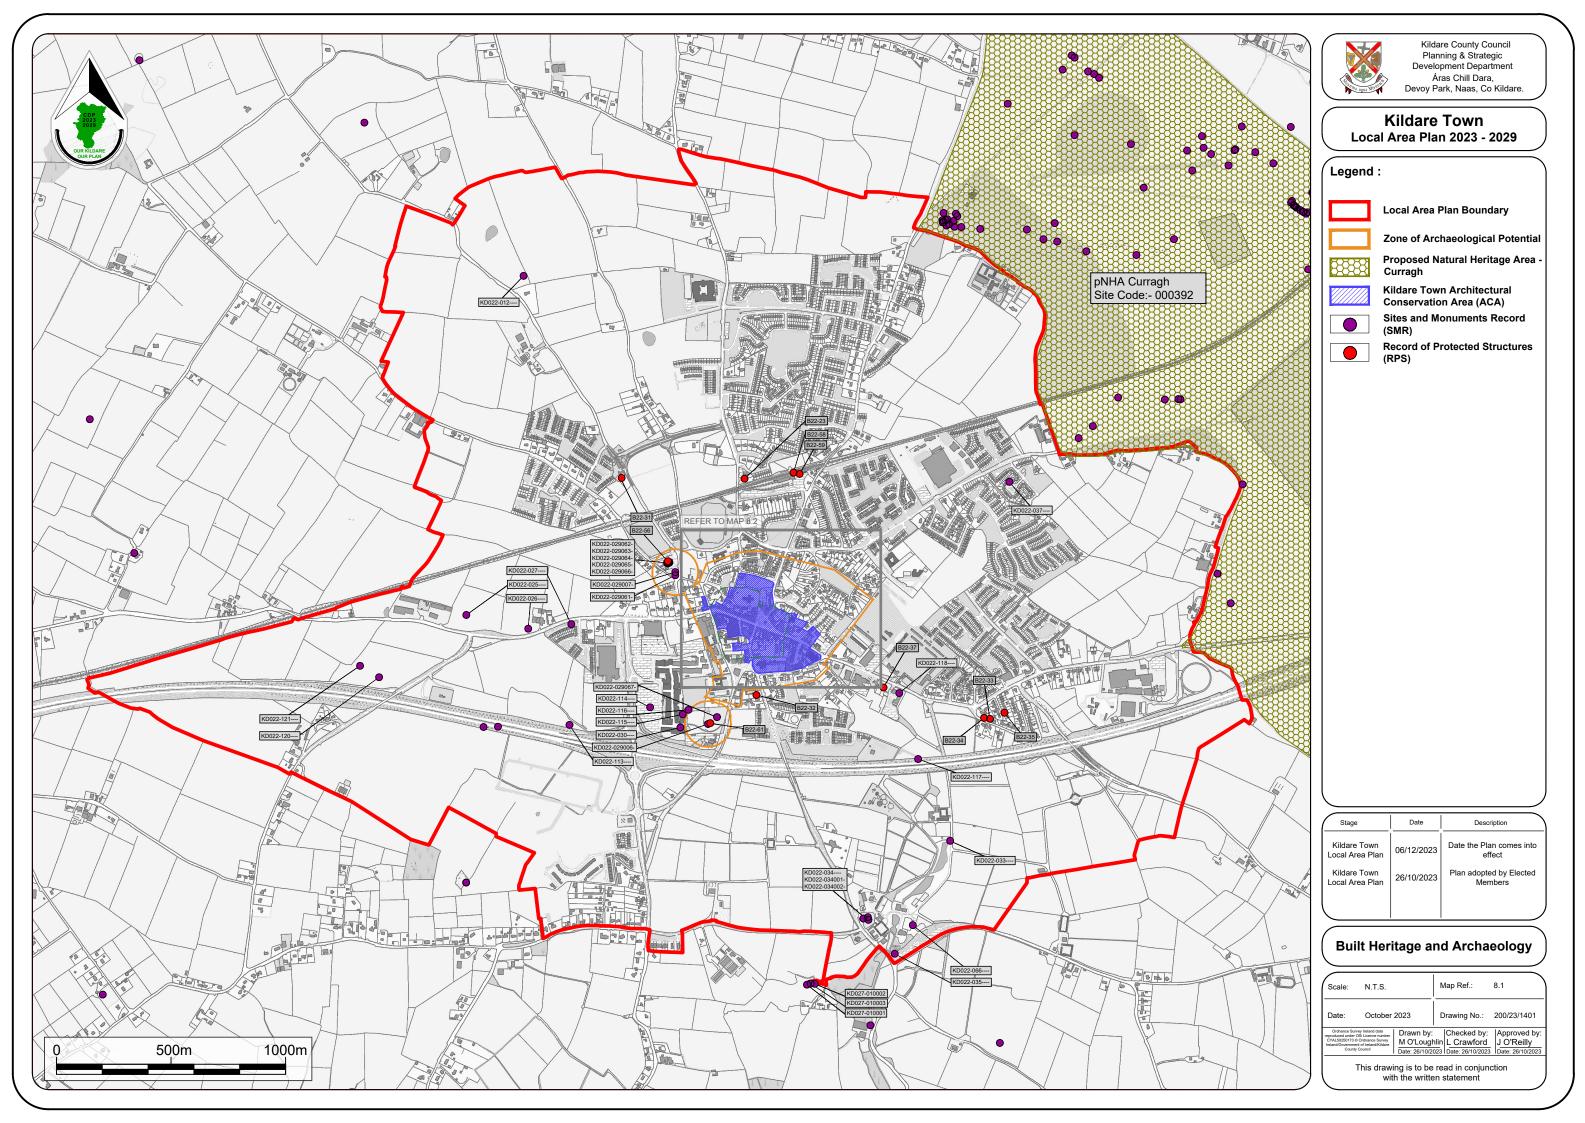

Kildare County Council Planning & Strategic Development Department Áras Chill Dara, Devoy Park, Naas, Co Kildare.