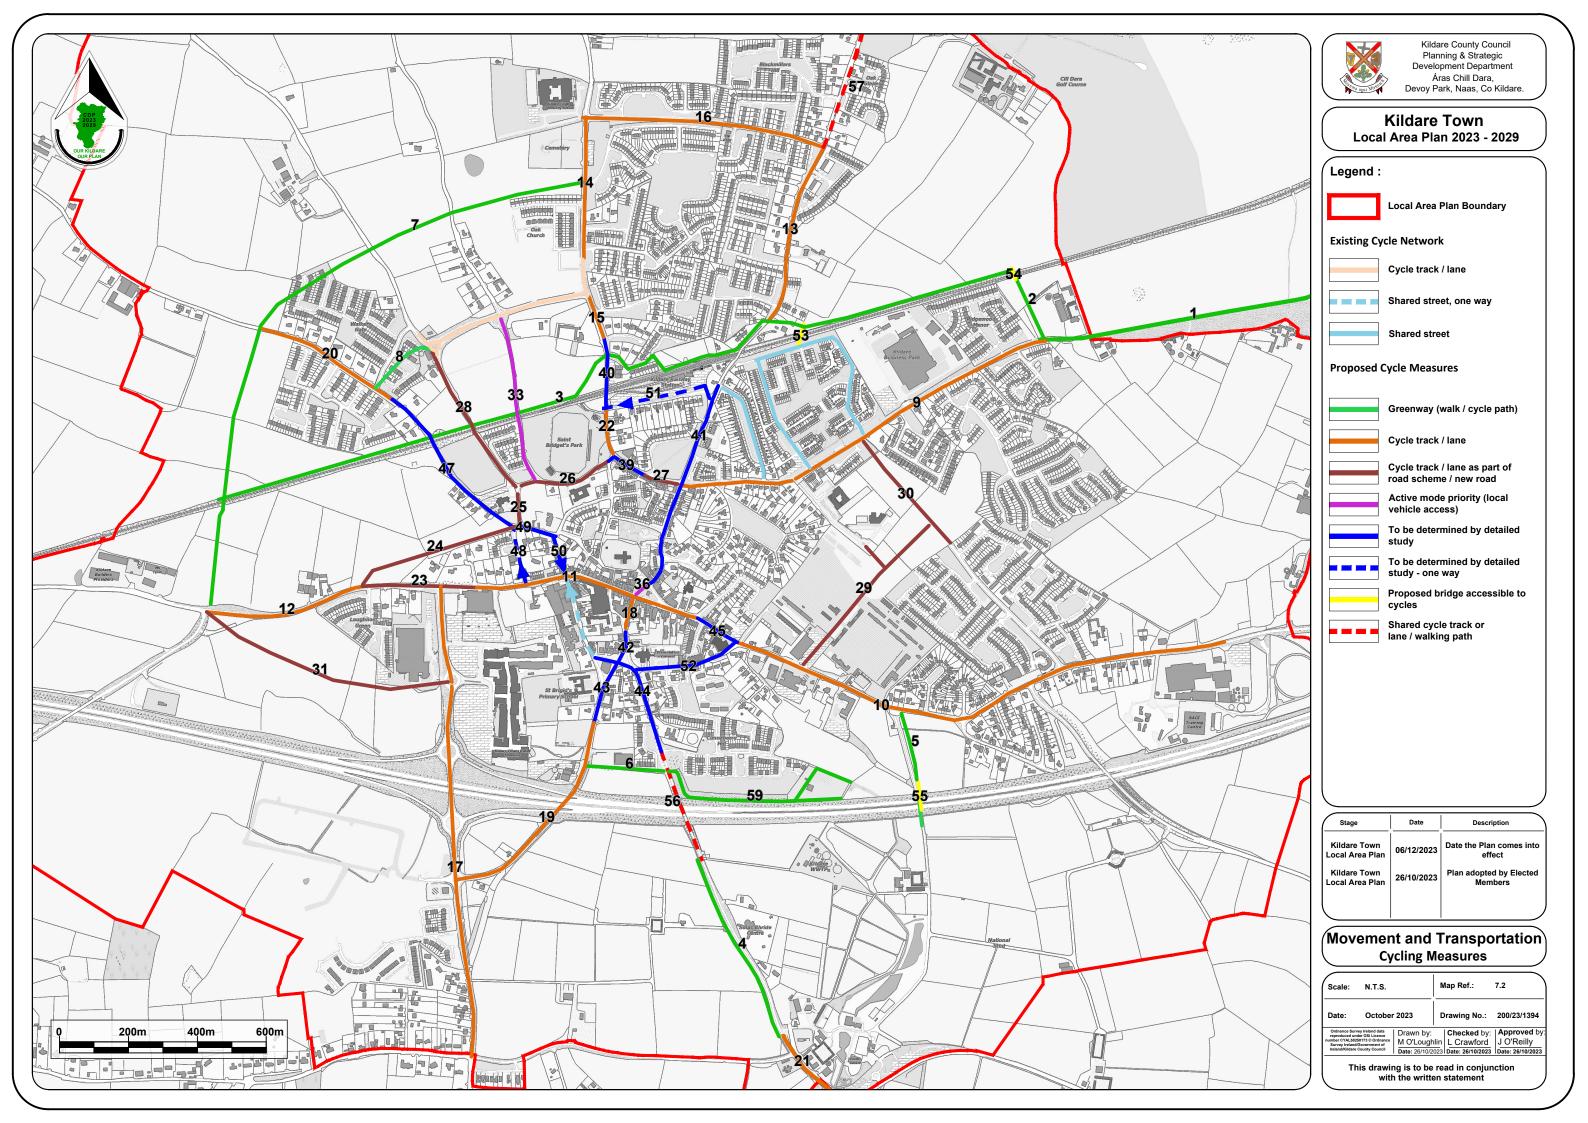

# Appendix A Maps

#### Maps

| Map 5.1   | Economic Development – Core Retail Area                                     |
|-----------|-----------------------------------------------------------------------------|
| Мар 6.1   | Homes and Communities – Strategic Open Space                                |
| Мар 7.1   | Movement and Transportation – Permeability Measures                         |
| Мар 7.2   | Movement and Transportation – Cycling Measures                              |
| Мар 7.3   | Movement and Transportation – Public Transport Measures                     |
| Мар 7.4   | Movement and Transportation – Road Measures                                 |
| Мар 7.5   | Movement and Transportation – Car Parking Measures                          |
| Мар 8.1   | Built Heritage and Archaeology                                              |
| Map 8.2   | Built Heritage and Archaeology – Town Centre                                |
| Map 8.3   | Built Heritage and Archaeology – ACA Views                                  |
| Map 8.4   | Built Heritage and Archaeology – Scenic Routes and Protected Views          |
| Мар 9.1   | Natural Heritage and Green Infrastructure                                   |
| Map 10.1  | Infrastructure and Environmental Services – Surface Water Management        |
| Map 10.2  | Infrastructure and Environmental Services – Strategic Flood Risk Assessment |
| Map 10.2a | Infrastructure and Environmental Services – SFRA Land Use Zoning Underlay   |
| Map 11.1  | Land Use Zoning - published separately                                      |
| Map 11.2  | Implementation                                                              |
|           |                                                                             |