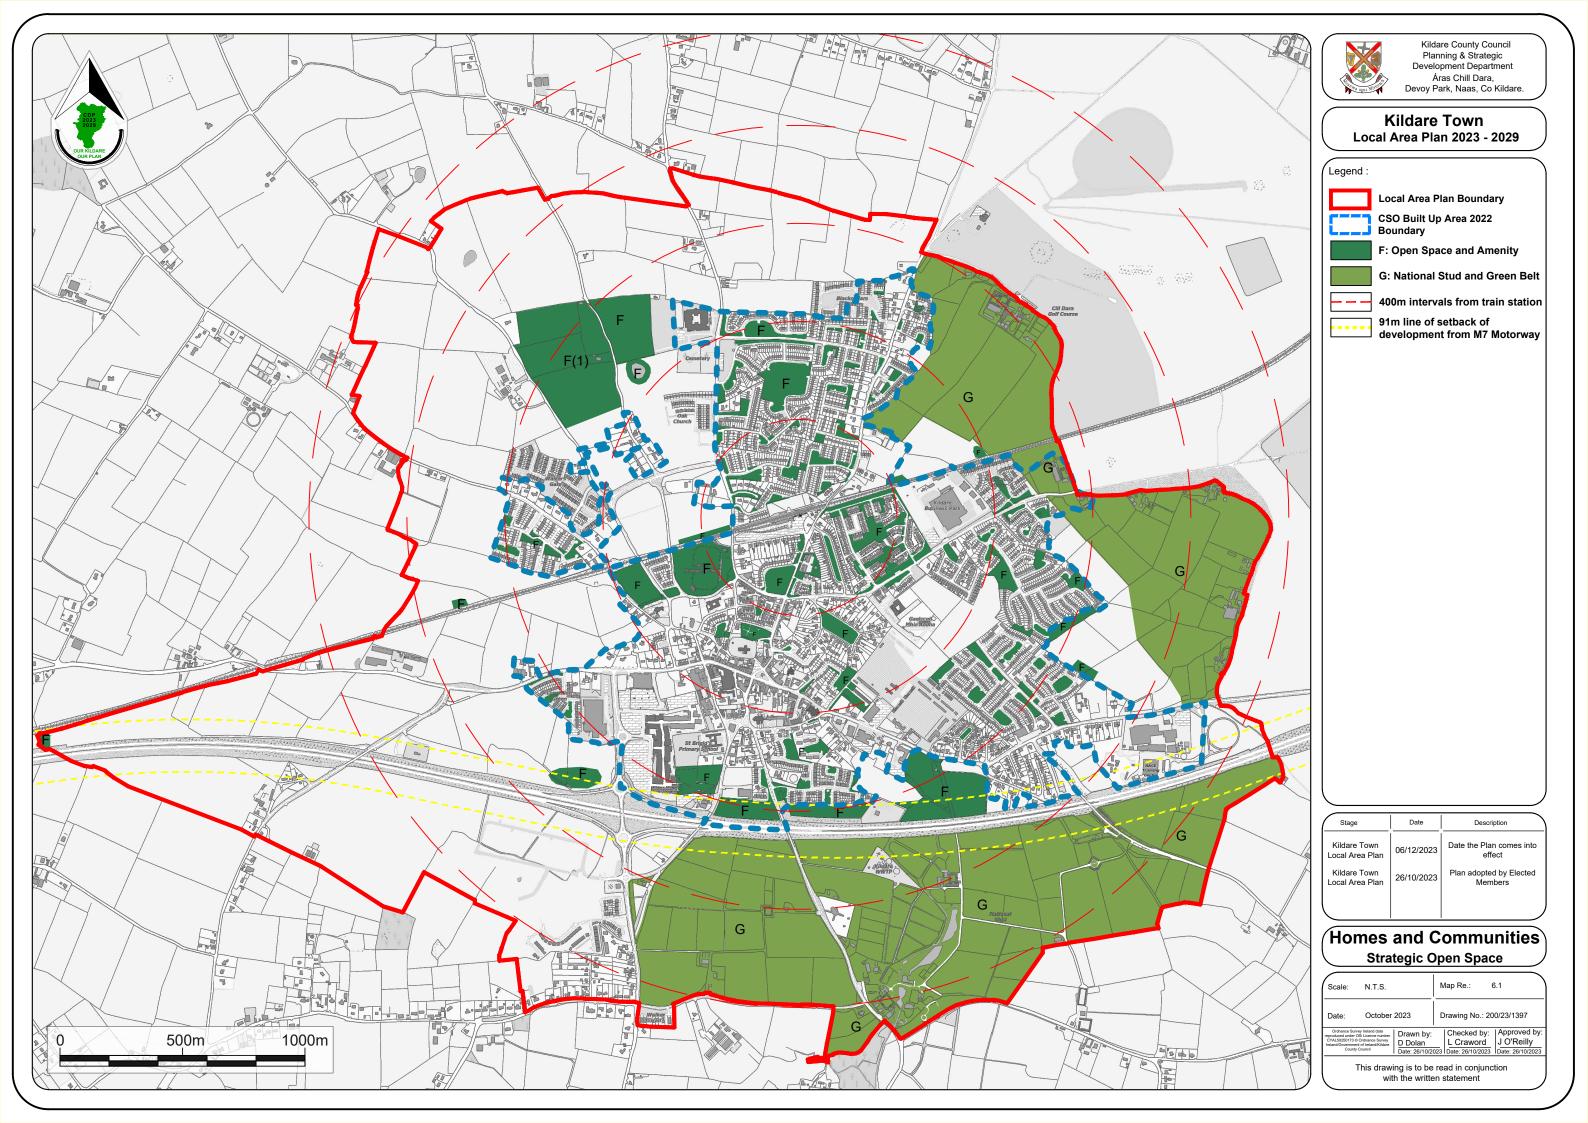

The Kildare Town Local Area Plan 2023-2029 was adopted by the Elected Members of the Kildare Newbridge Municipal District on the 26th of October and is effective from the 6th December 2023.

Kildare County Council Planning & Strategic Development Department Áras Chill Dara, Devoy Park, Naas, Co Kildare.