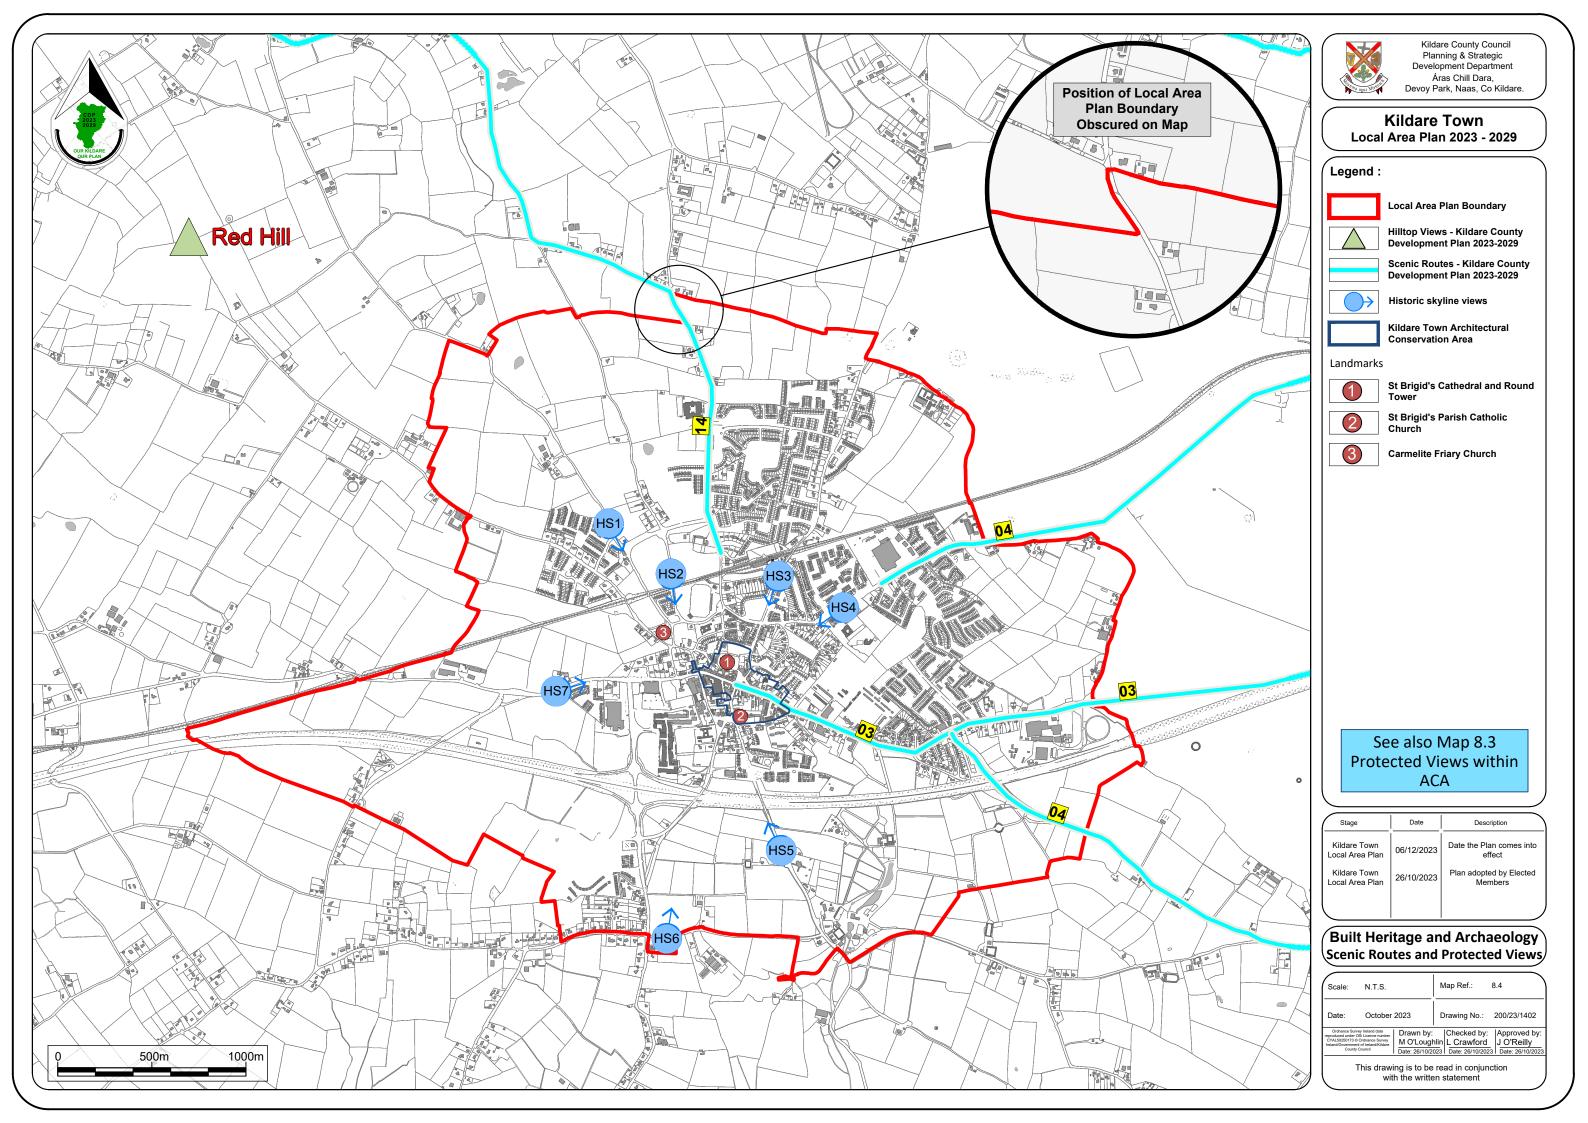

#### **Kildare Town Local Area Plan 2023 - 2029**

Kildare Town Architectural Conservation Area (ACA)

Architectural Conservation Area Views

| Stage                           | Date       | Description                        |  |  |  |
|---------------------------------|------------|------------------------------------|--|--|--|
| Kildare Town<br>Local Area Plan | 06/12/2023 | Date the Plan comes into effect    |  |  |  |
| Kildare Town<br>Local Area Plan | 26/10/2023 | Plan adopted by Elected<br>Members |  |  |  |
| (                               |            | J                                  |  |  |  |