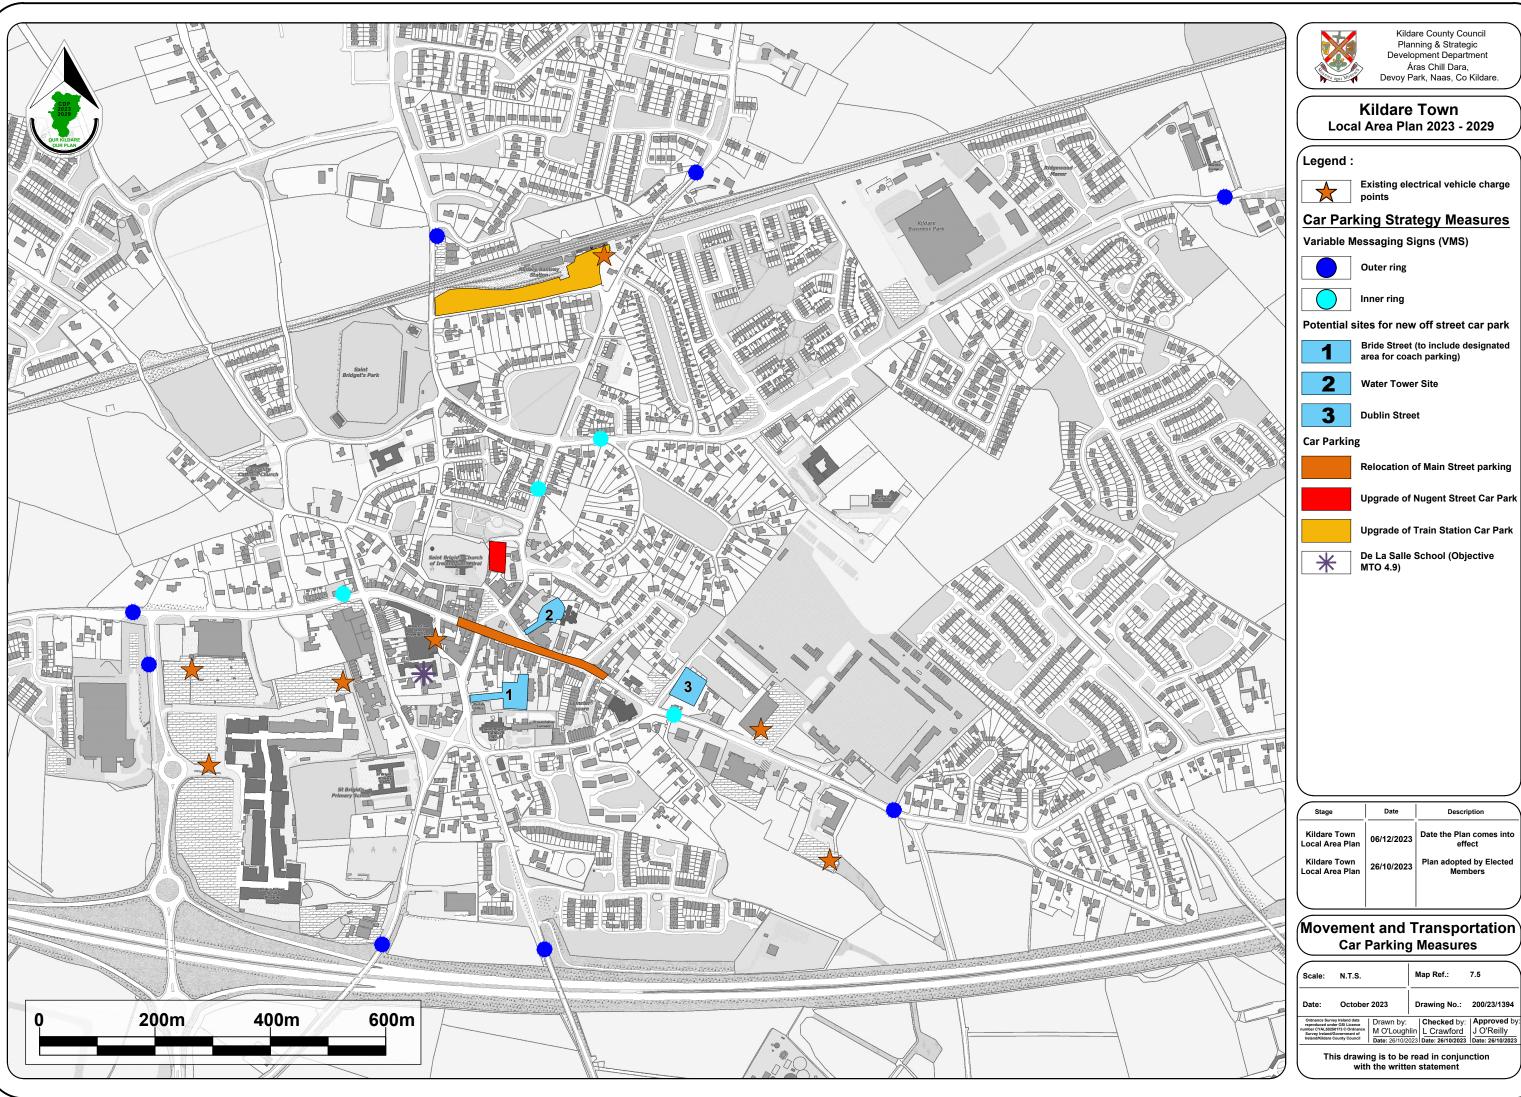

#### Kildare Town Local Area Plan 2023 - 2029

Existing electrical vehicle charge points

Relocation of Main Street parking

De La Salle School (Objective MTO 4.9)

|   | Stage                           | Date       | Description                        |
|---|---------------------------------|------------|------------------------------------|
|   | Kildare Town<br>Local Area Plan | 06/12/2023 | Date the Plan comes into effect    |
| 1 | Kildare Town<br>Local Area Plan | 26/10/2023 | Plan adopted by Elected<br>Members |
|   |                                 |            | ,                                  |

### Movement and Transportation Car Parking Measures

| Scale:                                            | N.T.S.                                                                        |                         | Map Ref.:           | 7.5                |
|---------------------------------------------------|-------------------------------------------------------------------------------|-------------------------|---------------------|--------------------|
| Date:                                             | October                                                                       | 2023                    | Drawing No.:        | 200/23/1394        |
| reproduced un<br>number CYAL502<br>Survey Ireland | rvey Ireland data<br>nder OSi Licence<br>250173 © Ordnance<br>d/Government of | Drawn by:<br>M O'Loughl | Checked by          |                    |
| Ireland/Kildare                                   | County Council                                                                | Date: 26/10/20          | 122 Date: 26/40/202 | 3 Date: 26/10/2023 |